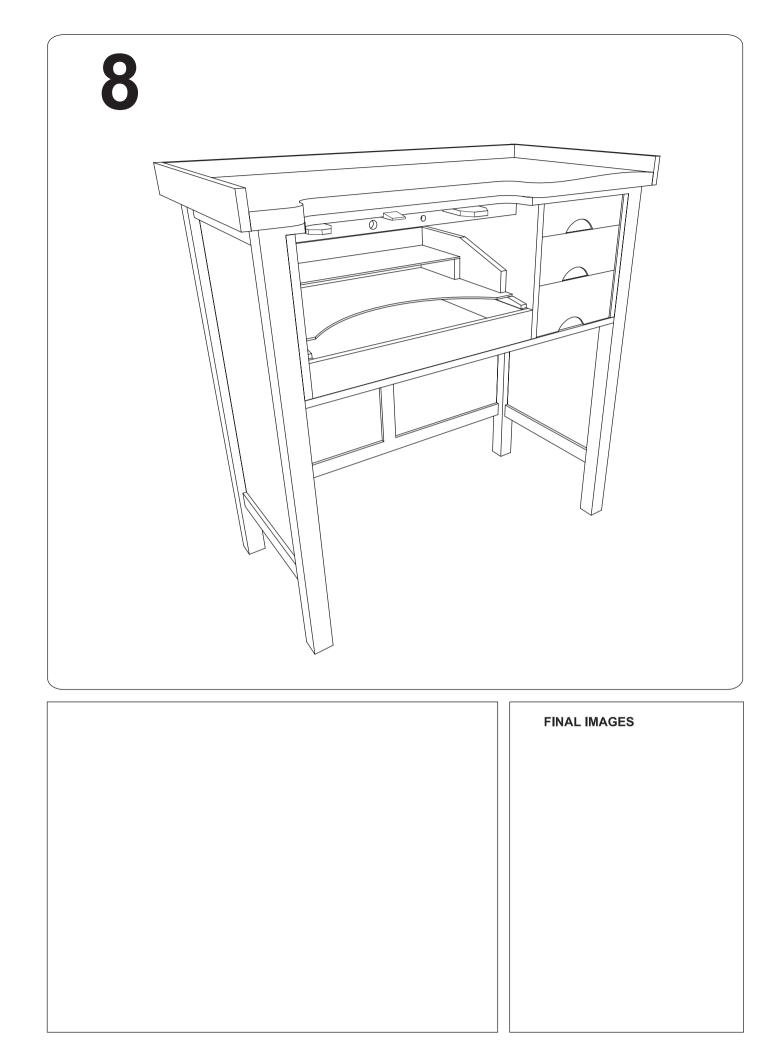

#### **STAGE 6**

Center Bench Drawer

Bottom Bench Tray

1. Insert the Center Bench Drawer above the Bottom Bench Tray into the larger desk compartment by placing them onto the drawer tracking.