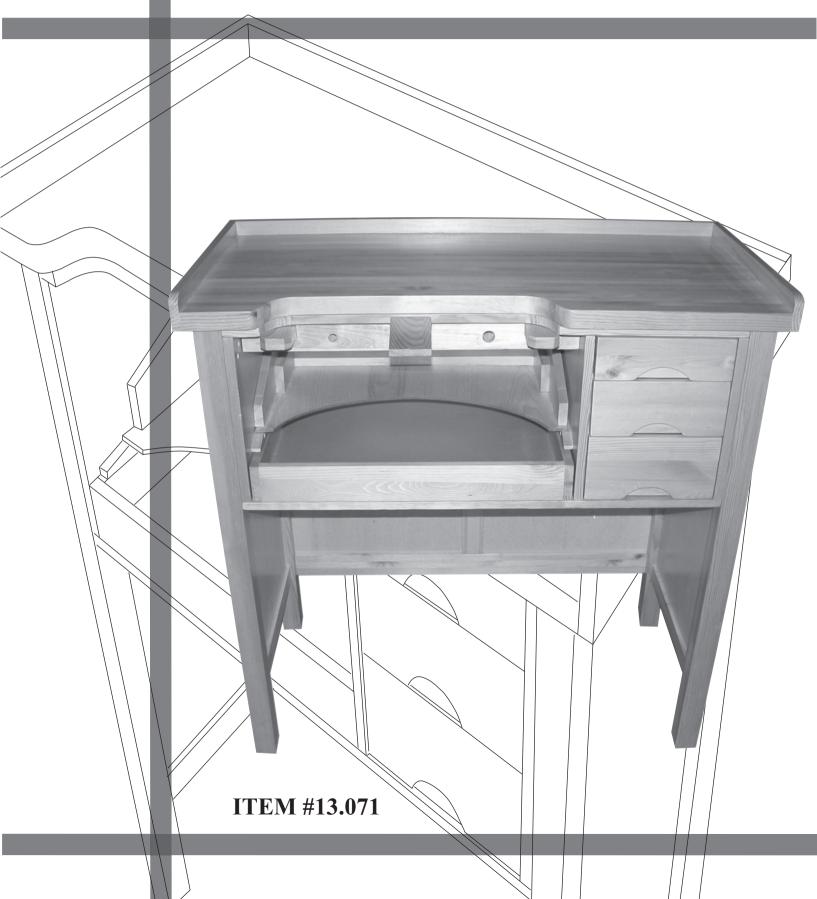

## **NEW JEWELRY WORK BENCH**



# PARTS IDENTIFICATION





## **Assembly Tools Required**

Allen Wrench – supplied 1/4" Flat Head Screwdriver Phillips Head Screwdriver

### Hardware - Shipped in top drawer



Note:

Each bench was test assembled at the factory. Humidity and temperature affect wood. Use the Phillips head screwdriver to help align all of the screw holes. Stick the screwdriver into the screw hole and locate the second hole. Wiggle the screwdriver until the holes are perfectly aligned. This will make assembly much easier.



# 

**(B**)

#### PARTS IDENTIFICATION

- A Right Side (1)
- B Left Side (1)
- C Upper and Lower Crossbars - *(identical)*
- D Rear panel suport bar (1)
- E Back panels (2 pieces, identical)

#### STAGE 1- Bench Body Asembling Step 2

 $(\mathbf{A})$ 

 Insert two wood dowels into one