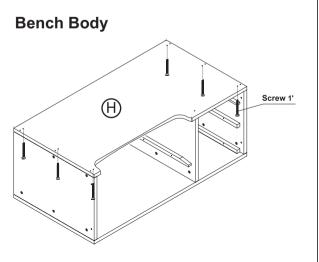

#### PARTS IDENTIFICATION

- H Bench body (1)
- G Bench top (1)

STAGE 2 - Bench Body Assembly

#### Step 3

 Position Bench Top (G) on bench body by lining up recessed portions of both.
Attach bench Top (G) to bench body using seven 1" screws.

- of bench body.
- 4. Secure with  $2\frac{1}{2}$  bolts. 5. Place plastic end caps on side panels.