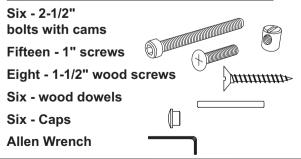

### Hardware - Shipped in top drawer

Note:

Each bench was test assembled at the factory. Humidity and temperature affect wood. Use the Phillips head screwdriver to help align all of the screw holes. Stick the screwdriver into the screw hole and locate the second hole. Wiggle the screwdriver until the holes are perfectly aligned. This will make assembly much easier.