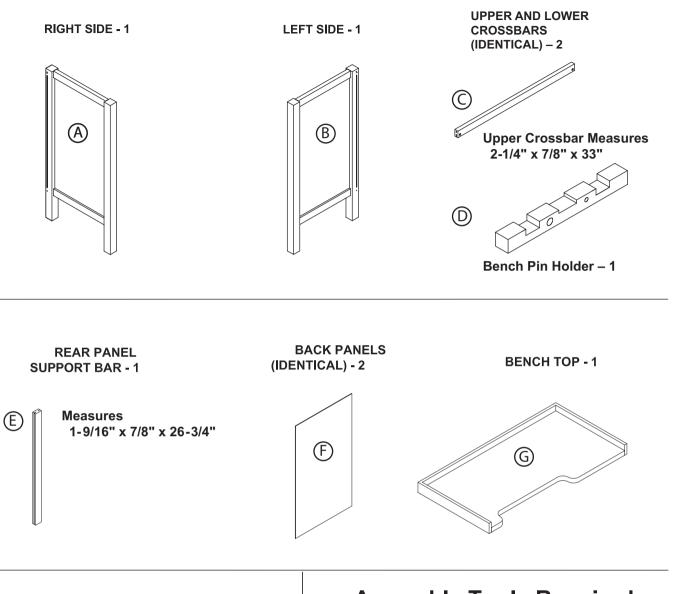

#### PARTS IDENTIFICATION

- A Right Side (1)
- B Left Side (1)
- C Upper and Lower Crossbars - *(identical)*
- D Rear panel suport bar (1)
- E Back panels (2 pieces, identical)

D Bench pin holer - (1)