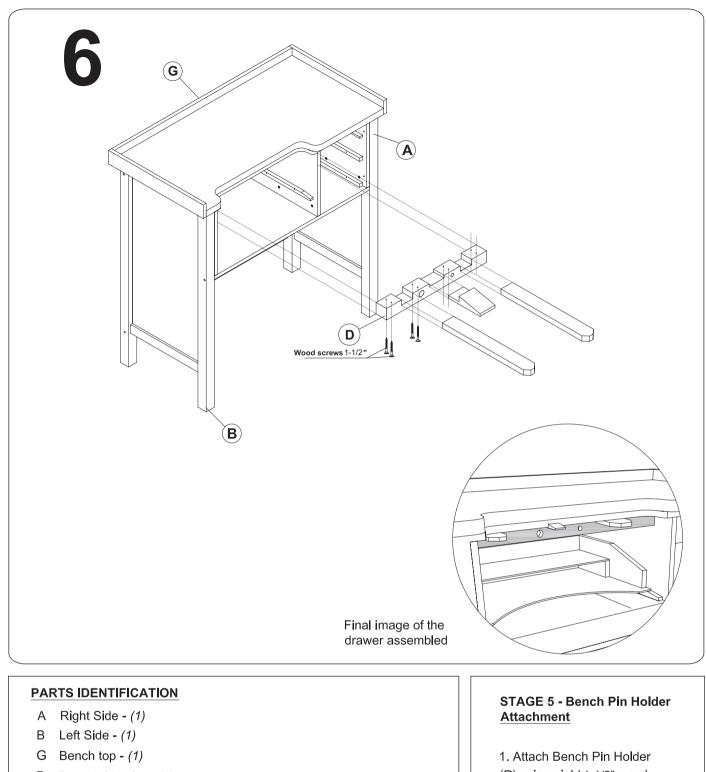

D Bench pin holer - (1)

## (D) using eight 1-1/2" wood srews. See diagram.

#### PARTS IDENTIFICATION

Right Side - (1) Left Side - (1) Bench top - (1)