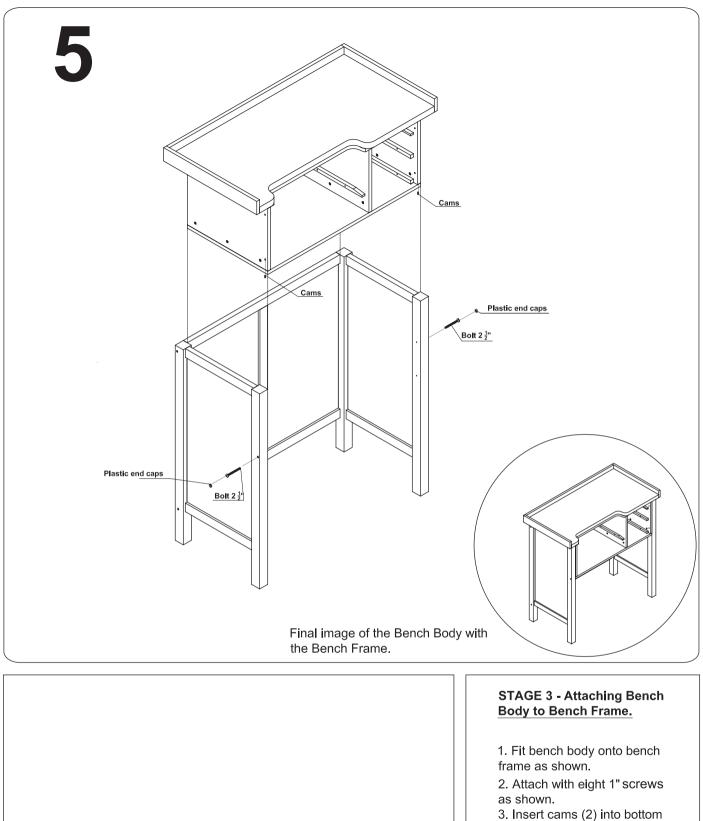

#### Step 3

 Position Bench Top (G) on bench body by lining up recessed portions of both.
Attach bench Top (G) to bench body using seven 1" screws.

- of bench body.
- 4. Secure with  $2\frac{1}{2}$  bolts. 5. Place plastic end caps on side panels.