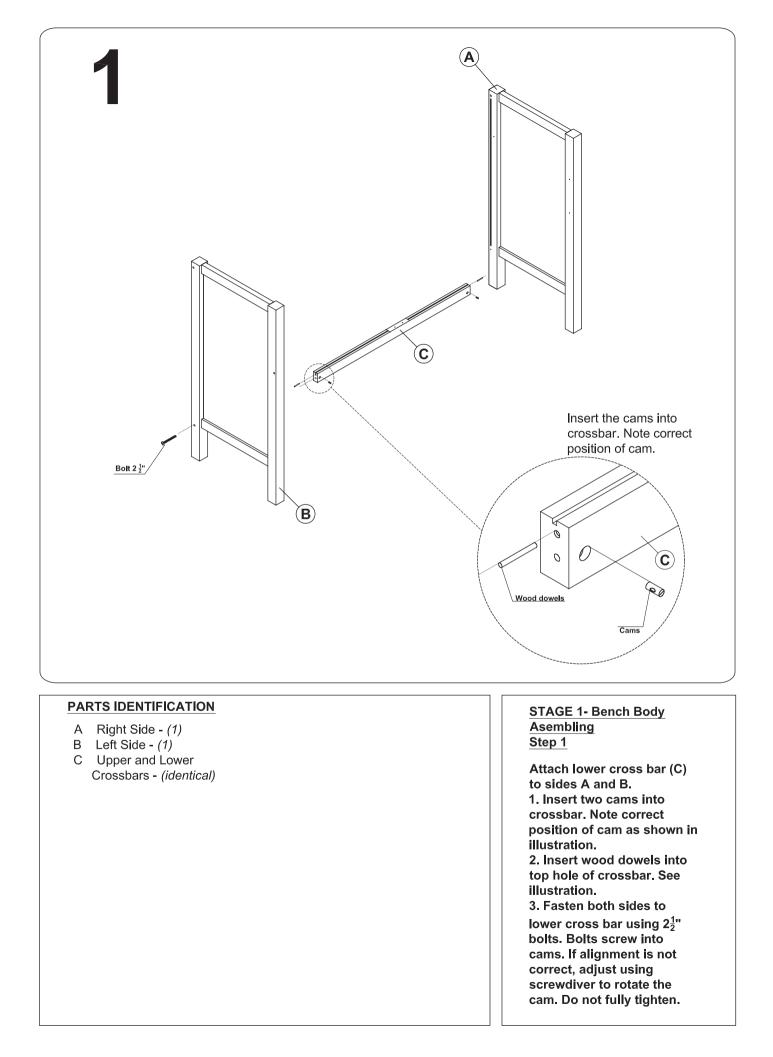

#### PARTS IDENTIFICATION

- A Right Side (1)
- B Left Side (1)
- C Upper and Lower Crossbars - *(identical)*
- D Rear panel suport bar (1)
- E Back panels (2 pieces, identical)

#### STAGE 1- Bench Body Asembling Step 2

 $(\mathbf{A})$ 

 Insert two wood dowels into one side of the Rear Panel Support Bar (E).
Attach to the lower cross bar.
Insert back panel (F) into rooves on right side (A), lower crossbar (C), and rear support bar (E).
Repeat for left side.

top hole of crossbar. See illustration 3. Fasten both sides to upper crossbar using 2-1/2" bolts. Bolts screw into cams. If alignment is not correct, adjust using screwdriver to rotate the cam. Tighten all bolts, top and bottom, tightly.