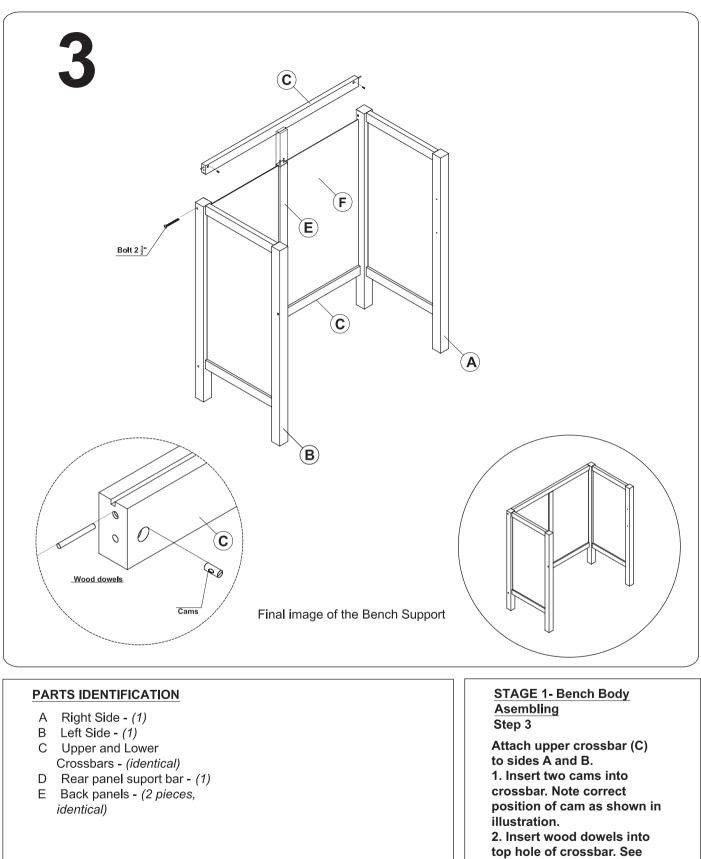

#### PARTS IDENTIFICATION

- A Right Side (1)
- B Left Side (1)
- C Upper and Lower Crossbars - *(identical)*
- D Rear panel suport bar (1)
- E Back panels (2 pieces, identical)

#### STAGE 1- Bench Body Asembling Step 2

 $(\mathbf{A})$ 

 Insert two wood dowels into one side of the Rear Panel Support Bar (E).
Attach to the lower cross bar.
Insert back panel (F) into rooves on right side (A), lower crossbar (C), and rear support bar (E).
Repeat for left side.

top hole of crossbar. See illustration 3. Fasten both sides to upper crossbar using 2-1/2" bolts. Bolts screw into cams. If alignment is not correct, adjust using screwdriver to rotate the cam. Tighten all bolts, top and bottom, tightly.