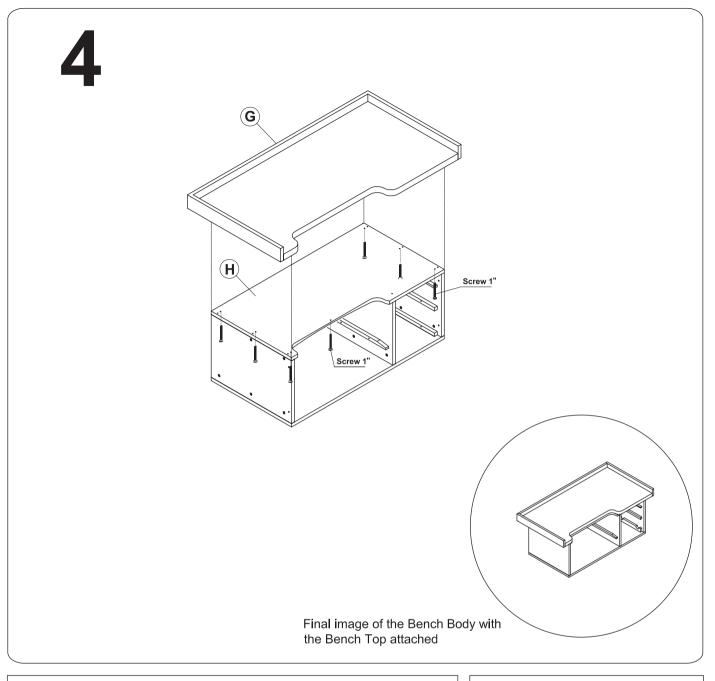

#### PARTS IDENTIFICATION

- H Bench body (1)
- G Bench top (1)

STAGE 2 - Bench Body Assembly

#### Step 3

 Position Bench Top (G) on bench body by lining up recessed portions of both.
Attach bench Top (G) to bench body using seven 1" screws.

- of bench body.
- 4. Secure with  $2\frac{1}{2}$  bolts. 5. Place plastic end caps on side panels.